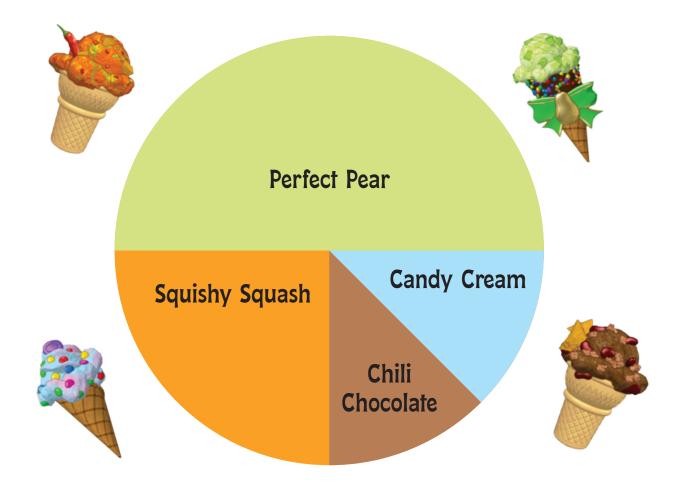

## A Delicious Dilemma

Cowabelle is having her friends over for ice cream but she only has enough KinzCash for one flavor of ice cream and she is not sure which flavor to buy from Mr. Moo. She asked her friends what they would like. Look at the circle graph and answer these questions to help Cowabelle figure out which ice cream she should buy.

- 1. How many flavors did the friends choose from?

  2. What fraction of the friends chose Candy Cream?

  7. Did the friends chose Candy Cream?
- 3. Did the friends prefer Chili Chocolate or Squishy Squash?
- 4. What fraction of the friends chose Squishy Squash?
- 5. Which flavor should Cowabelle get, based on the friends choices? \_\_\_\_\_